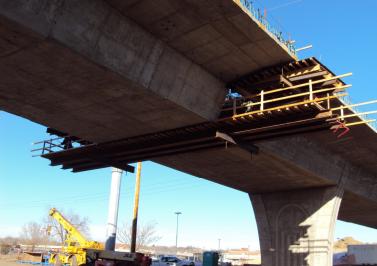

#### **Upcoming Construction**

- . Existing bridge demolition will occur in the spring of 2010.
- . Foundation work at eastbound Span 5 will begin once the old bridge is removed.
- . Segmental construction using the form traveler will be ongoing on the eastbound bridge.