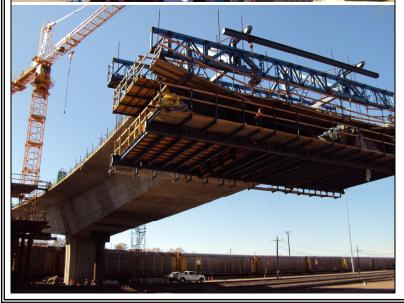

#### **Upcoming Construction**

- . Existing bridge demolition will occur in the spring of 2010.
- . Foundation work at eastbound Span 5 will begin once the old bridge is removed.
- . Segmental construction using the form traveler will be ongoing on the eastbound bridge.